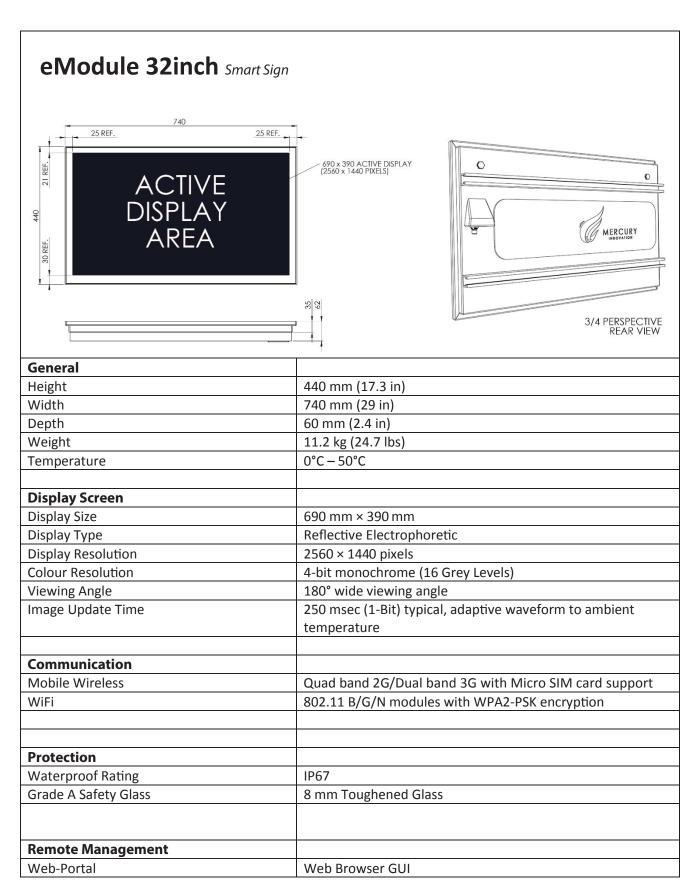

| Heath Monitoring       | Screen, Solar, Battery, Connectivity, Temperature, GPS,   |
|------------------------|-----------------------------------------------------------|
|                        | Impact                                                    |
| Alert Management       | GTFS-RT Service Alerts or other                           |
|                        |                                                           |
| Customisation          |                                                           |
| Display Screen         | Graphic display full customisation                        |
| Blind Assistance       |                                                           |
| BLE Beacon             | Optional                                                  |
|                        |                                                           |
| Feed Management System | Web browser GUI custom to application, all normal control |
|                        | and reporting via this interface. User logs in via Google |
|                        | Chrome or similar, to manage devices.                     |
|                        | Includes email reporting for system monitoring.           |
| Hosting Requirements   | Native Ubuntu VPS for back end and management. Accessible |
|                        | to system technical administrator only.                   |
|                        |                                                           |
| Additional Features    | Timetable back up for any system failures                 |
|                        | Holds timetable even with flat battery                    |
|                        | Excellent daylight readability                            |
|                        |                                                           |