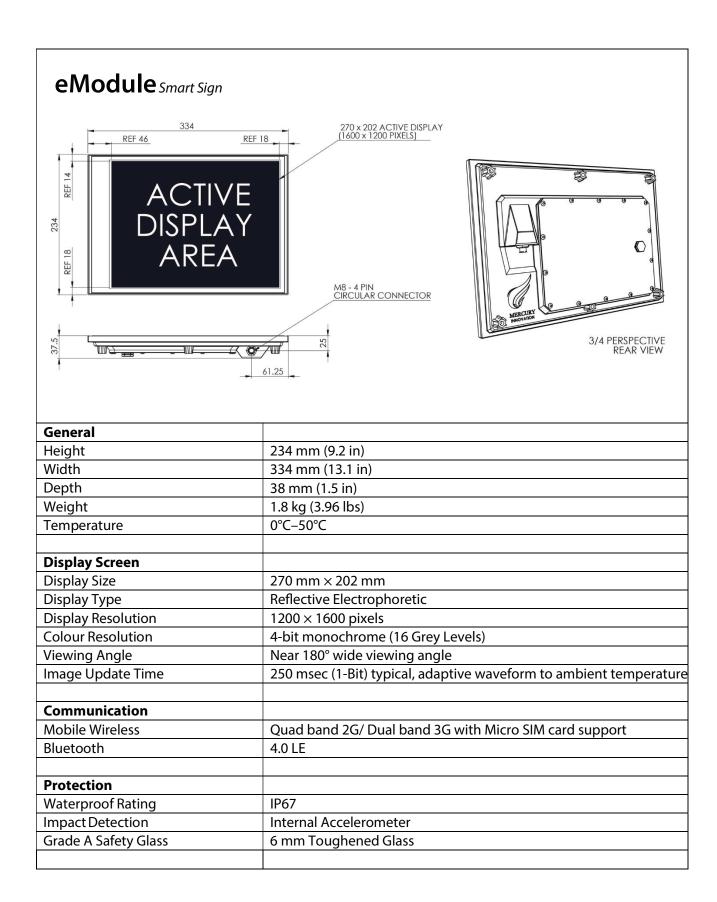

| Remote Management      |                                                                                                                                                                                                            |
|------------------------|------------------------------------------------------------------------------------------------------------------------------------------------------------------------------------------------------------|
| Web-Portal             | Web Browser GUI                                                                                                                                                                                            |
| Heath Monitoring       | Screen, Solar, Charge, Connectivity, Impact, GPS, Temperature