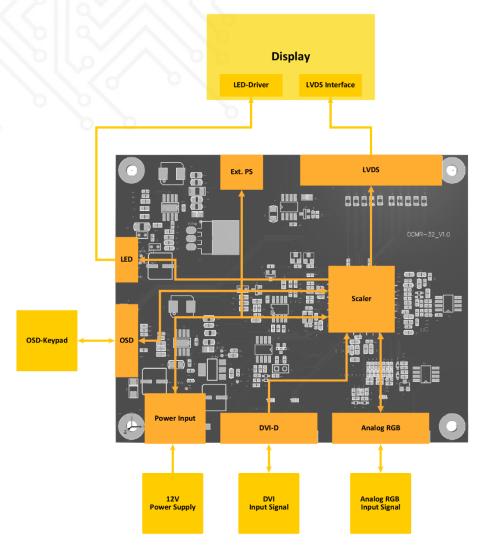

Typical Application
A typical application in an industrial environment is shown in the following figure: